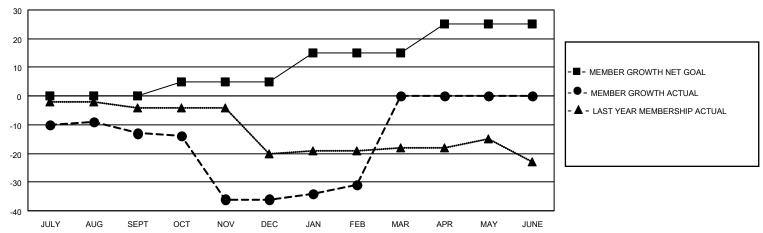

## MONTHLY MEMBERSHIP PROGRESS REPORT

LOCATION ISRAEL District 128 Results as of: 2/28/2023

| Clubs                 |               |           |               | Members               |                        |                         |                                                    |
|-----------------------|---------------|-----------|---------------|-----------------------|------------------------|-------------------------|----------------------------------------------------|
| RESULTS FOR 2022-2023 |               |           |               | RESULTS FOR 2022-2023 |                        |                         |                                                    |
| QUARTER               | NEW CLUB GOAL | NEW CLUBS | DROPPED CLUBS | QUARTER MEM           | BER GROWTH NET<br>GOAL | MEMBER GROWTH<br>ACTUAL | DROPPED<br>MEMBERS ACTUAL<br>(including transfers) |
| JULY/AUG/SEPT         | 0             | 0         | 0             | JULY/AUG/SEPT         | 0                      | 3                       | 16                                                 |
| OCT/NOV/DEC           | 0             | 0         | 1             | OCT/NOV/DEC           | 5                      | 6                       | 29                                                 |
| JAN/FEB/MAR           | 1             | 0         | 0             | JAN/FEB/MAR           | 10                     | 10                      | 5                                                  |
| APR/MAY/JUNE          | 2             | 0         | 0             | APR/MAY/JUNE          | 10                     | 0                       | 0                                                  |

## GOALS AND ACTUAL MEMBERS CUMULATIVE

| DROPPED CLUBS: 1 |    | 8 CLUBS OF 24 ADDED 1 OR<br>MORE NEW MEMBERS | GENDER DISTRIBUTION                 |              |  |
|------------------|----|----------------------------------------------|-------------------------------------|--------------|--|
|                  |    | WORE NEW WEINBERS                            | MALE                                | 260 (41.80%) |  |
|                  |    |                                              | FEMALE 362 (58.20%)                 |              |  |
| DROPPED MEMBERS  |    |                                              | NON BINARY                          | 0 (0.00%)    |  |
|                  |    |                                              | PREFER NOT TO ANSWER                | 0 (0.00%)    |  |
| DECEASED         | 3  |                                              |                                     | ,            |  |
| CLUB CANCELLED   | 21 | CLICK HERE FOR CUMULATIVE                    | TOTAL FAMILY UNIT MEMBERS           | 376          |  |
| OTHER            | 26 | MEMBERSHIP DATA                              |                                     |              |  |
| TOTAL            | 50 |                                              | FAMILY MEMBERS PAYING HALF DUES 188 |              |  |
|                  |    |                                              |                                     |              |  |