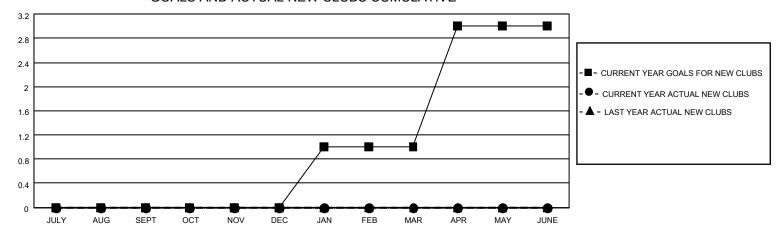

## MONTHLY MEMBERSHIP PROGRESS REPORT

LOCATION ISRAEL District 128 Results as of: 2/28/2023

| Clubs                 |               |           |               | Members               |                        |                         |                                                    |
|-----------------------|---------------|-----------|---------------|-----------------------|------------------------|-------------------------|----------------------------------------------------|
| RESULTS FOR 2022-2023 |               |           |               | RESULTS FOR 2022-2023 |                        |                         |                                                    |
| QUARTER               | NEW CLUB GOAL | NEW CLUBS | DROPPED CLUBS | QUARTER MEM           | BER GROWTH NET<br>GOAL | MEMBER GROWTH<br>ACTUAL | DROPPED<br>MEMBERS ACTUAL<br>(including transfers) |
| JULY/AUG/SEPT         | 0             | 0         | 0             | JULY/AUG/SEPT         | 0                      | 3                       | 16                                                 |
| OCT/NOV/DEC           | 0             | 0         | 1             | OCT/NOV/DEC           | 5                      | 6                       | 29                                                 |
| JAN/FEB/MAR           | 1             | 0         | 0             | JAN/FEB/MAR           | 10                     | 10                      | 5                                                  |
| APR/MAY/JUNE          | 2             | 0         | 0             | APR/MAY/JUNE          | 10                     | 0                       | 0                                                  |

## GOALS AND ACTUAL NEW CLUBS CUMULATIVE